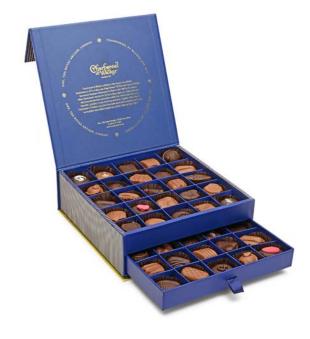

#### A HERITAGE OF CHOCOLATE

The Heritage collection celebrates the finest signature Charbonnel et Walker flavours created over almost 150 years of history.

Delight with our classic flavours and a return to the recipe archives.

Choose from our Fine Milk and Dark Chocolate Selection, Fine Milk Selection,

Fine Dark Selection and iconic Rose and Violet Creams.

Firm favourites are waiting to be discovered with Dark Chocolate Falstaff, Milk Chocolate Rocher Noisettes, Milk and Dark Chocolate Lemon Coconut, Milk Chocolate Caramel Café and more.

This striking collection of gift boxes are embellished with gold foil flourishes to reflect the architectural splendour of The Royal Arcade where our flagship store on Old Bond Street is located.

Heritage Collection Gift Boxes £46 each