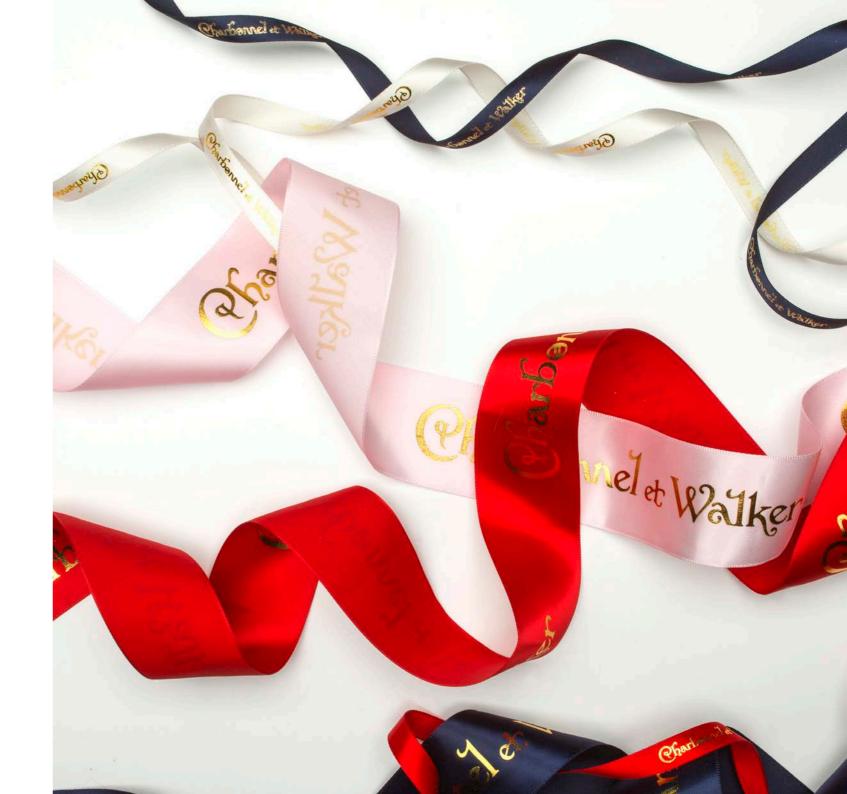

### PERSONALISED GIFTS

For more information on our bespoke options, please contact our team on corporate@charbonnel.co.uk.

We offer a range of services from bespoke mini chocolate bars (minimum order quantities do apply) to branded ribbons, tailored gift cards with a personalised message as well as ribbons with a printed special message in gold letters.

## Presentation is of utmost importance to us at Charbonnel et Walker.

Each and every order is hand tied with our luxurious satin ribbons and presentation boxes.

Our corporate team would be delighted to discuss your presentation requirements and finishing touches.