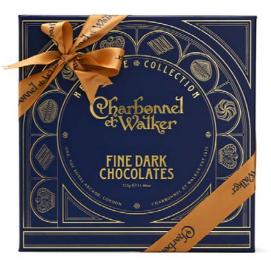

#### A HERITAGE OF CHOCOLATE

The Heritage collection celebrates the finest signature Charbonnel et Walker flavours created over almost 150 years of history.

Delight with our classic flavours and a return to the recipe archives.

Choose from our Fine Milk and Dark Chocolate Selection, Fine Milk Selection,

Fine Dark Selection and iconic Rose and Violet Creams.

Firm favourites are waiting to be discovered with Dark Chocolate Falstaff, Milk Chocolate Rocher Noisettes, Milk and Dark Chocolate Lemon Coconut, Milk Chocolate Caramel Café and more.

This striking collection of gift boxes are embellished with gold foil flourishes to reflect the architectural splendour of The Royal Arcade where our flagship store on Old Bond Street is located.

Heritage Collection Gift Boxes £46 each