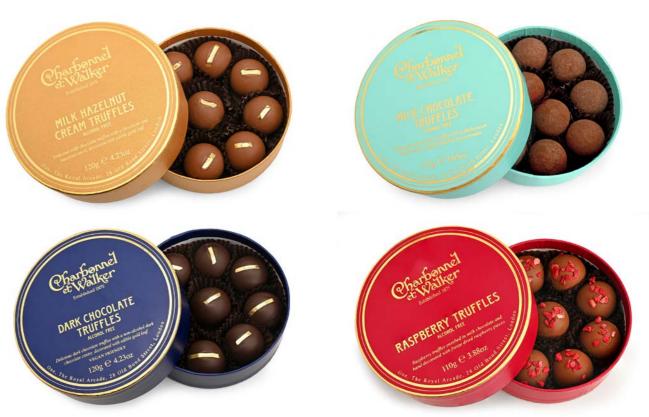

#### **CLASSIC TRUFFLES**

Charbonnel et Walker Chocolate Truffles make the perfect gift.

Elegant, classic and delicious. Choose an iconic flavour tied with navy, red or gold satin ribbons. The above flavours do not contain alcohol and are Milk Hazelnut Cream with edible gold leaf, Milk Chocolate Truffles, Dark Chocolate truffles with edible gold leaf and Raspberry Truffles.

Beautiful as a single box or tied together with ribbons for an extra special gift set.

Prices start at £20.