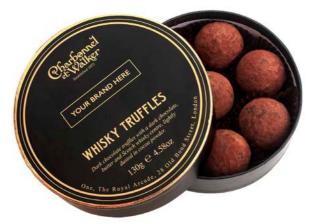

# PERSONALISED CORPORATE GIFTS

Personalise your Corporate Gift with your Company logo with one of our Classic Truffle Gift Boxes.

Available in a range of flavours;

Pink Marc de Champagne, Whisky, Milk Sea Salt Caramel and Dark Sea Salt Caramel.

Please allow 15 working days from placing your order for your gift boxes to be ready.

(Dimensions for your branding are 65mm W x 18mm H. All prices ex. VAT.)

130g Whisky Truffles

120g Milk Sea Salt Caramel Truffles