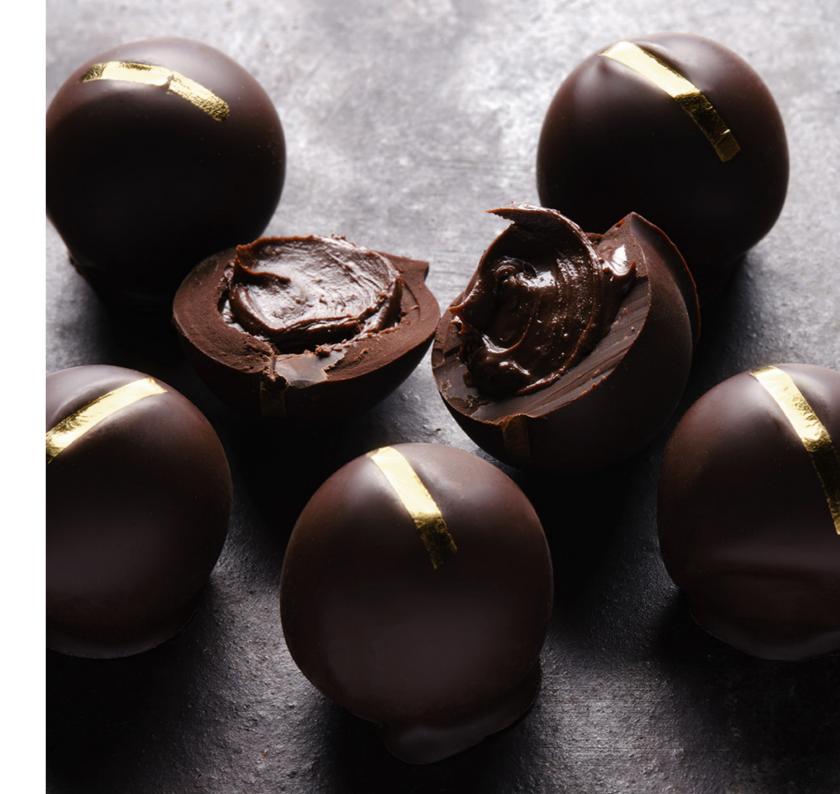

#### **CLASSIC TRUFFLES**

Charbonnel et Walker Chocolate Truffles make the perfect gift.

Elegant, classic and delicious. Choose an iconic flavour tied with navy, red or gold satin ribbons. The above flavours do not contain alcohol and are Milk Hazelnut Cream with edible gold leaf, Milk Chocolate Truffles, Dark Chocolate truffles with edible gold leaf and Raspberry Truffles.