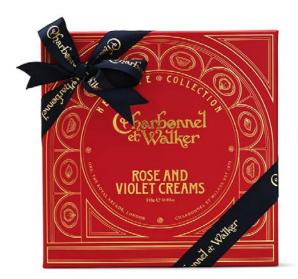

#### A HERITAGE OF CHOCOLATE

The Heritage collection celebrates the finest signature Charbonnel et Walker flavours created over almost 150 years of history.

Delight with our classic flavours and a return to the recipe archives.

Choose from our Fine Milk and Dark Chocolate Selection, Fine Milk Selection,

Fine Dark Selection and iconic Rose and Violet Creams.

Firm favourites are waiting to be discovered with Dark Chocolate Falstaff, Milk Chocolate Rocher Noisettes, Milk and Dark Chocolate Lemon Coconut, Milk Chocolate Caramel Café and more.

This striking collection of gift boxes are embellished with gold foil flourishes to reflect the architectural splendour of The Royal Arcade where our flagship store on Old Bond Street is located.

Heritage Collection Gift Boxes £46 each