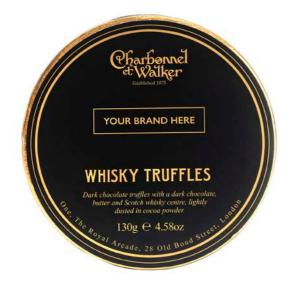

# PERSONALISED CORPORATE GIFTS

Personalise your Corporate Gift with your Company logo with one of our Classic Truffle Gift Boxes.

Available in a range of flavours;

Pink Marc de Champagne, Whisky, Milk Sea Salt Caramel and Dark Sea Salt Caramel.

Please allow 15 working days from placing your order for your gift boxes to be ready.

(Dimensions for your branding are 65mm W x 18mm H. All prices ex. VAT.)

130g Whisky Truffles

120g Milk Sea Salt Caramel Truffles