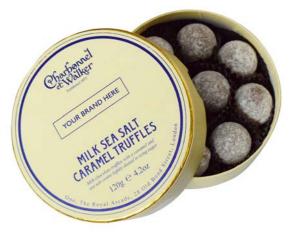

# PERSONALISED CORPORATE GIFTS

Personalise your Corporate Gift with your Company logo with one of our Classic Truffle Gift Boxes.

Available in a range of flavours;

Pink Marc de Champagne, Whisky, Milk Sea Salt Caramel and Dark Sea Salt Caramel.

Please allow 15 working days from placing your order for your gift boxes to be ready.

(Dimensions for your branding are 65mm W x 18mm H. All prices ex. VAT.)

130g Whisky Truffles

120g Milk Sea Salt Caramel Truffles