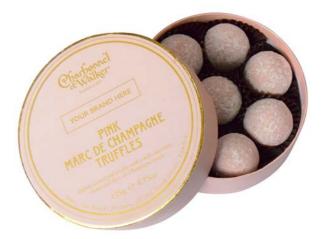

# PERSONALISED CORPORATE GIFTS

Personalise your Corporate Gift with your Company logo with one of our Classic Truffle Gift Boxes.

Available in a range of flavours;

Pink Marc de Champagne, Whisky, Milk Sea Salt Caramel and Dark Sea Salt Caramel.

135g Pink Marc de Champagne Truffles

120g Dark Sea Salt Caramel Truffles