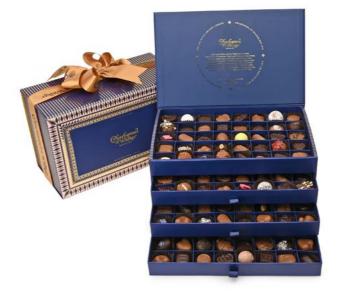

#### BOÎTE BLANCHE

The Boîte Blanche was first introduced in 1909. It remains one of our most luxurious chocolate boxes.

These can be filled to your bespoke selection from our finest chocolates and truffles.

The Boîte Blanche remains the perfect choice for a superlative gift.

Available in 500g, 1000g and 2000g - from £80