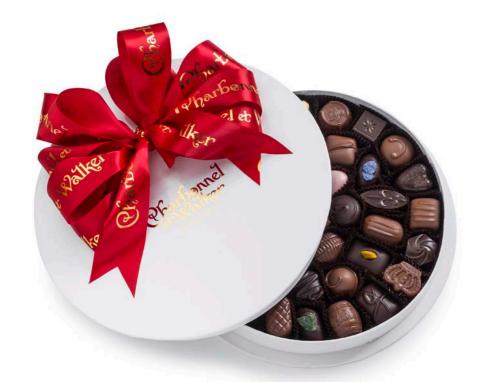

#### BOÎTE BLANCHE

The Boîte Blanche was first introduced in 1909. It remains one of our most luxurious chocolate boxes.

These can be filled to your bespoke selection from our finest chocolates and truffles.

The Boîte Blanche remains the perfect choice for a superlative gift.

Available in 500g, 1000g and 2000g - from £80