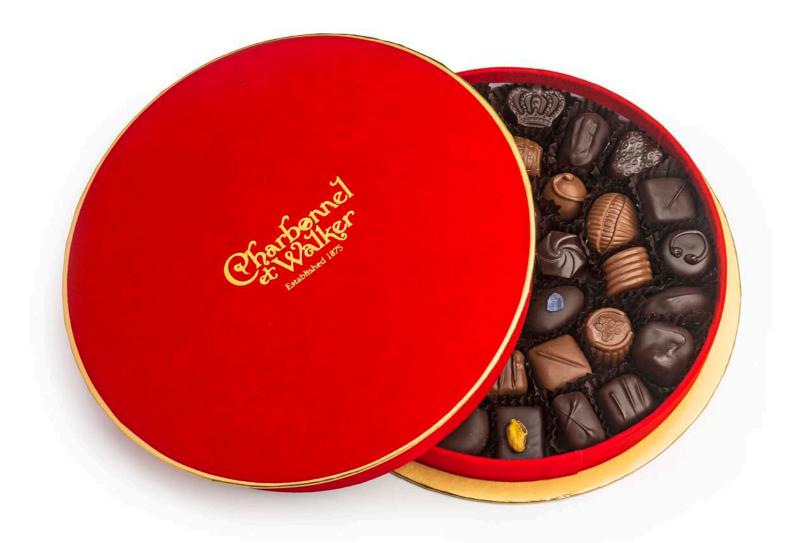

#### BOÎTE BLANCHE

The Boîte Blanche was first introduced in 1909. It remains one of our most luxurious chocolate boxes.

These can be filled to your bespoke selection from our finest chocolates and truffles.

The Boîte Blanche remains the perfect choice for a superlative gift.

Available in 500g, 1000g and 2000g - from £80