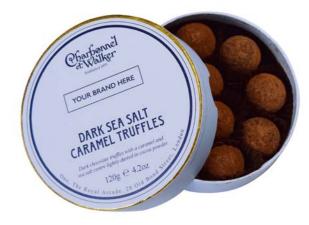

# PERSONALISED CORPORATE GIFTS

Personalise your Corporate Gift with your Company logo with one of our Classic Truffle Gift Boxes.

Available in a range of flavours;

Pink Marc de Champagne, Whisky, Milk Sea Salt Caramel and Dark Sea Salt Caramel.

Please allow 15 working days from placing your order for your gift boxes to be ready.

(Dimensions for your branding are 65mm W x 18mm H. All prices ex. VAT.)

130g Whisky Truffles

120g Milk Sea Salt Caramel Truffles