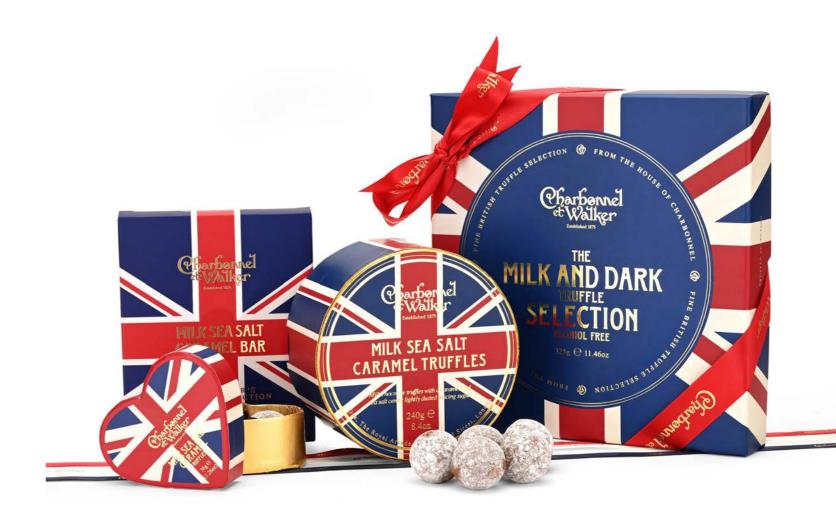

#### AVERY BRITISH BRAND

Charbonnel et Walker is Britain's first luxury chocolatier.

Our Best of British Union Flag chocolate and truffle selections offer Fine English classics to strengthen resolve!

Perfect table gifts for special events or add these gift boxes to a bespoke hamper for more prestige gifting occasions.

Prices from £8.50

#### MINI-HEARTS

Our elegant mini hearts contain three truffles.

Select your favourite from Dark Sea Salt Caramel, Milk Sea Salt Caramel, Milk Marc de Champagne, Milk Chocolate Truffles, Union Jack Milk Sea Salt Caramel and Pink Marc de Champagne.

#### MINITRUFFLE BOXES

Our iconic round mini truffle boxes are available in a wide range of delectable flavours. Each gift box contains four truffles.

Flavours shown are: Milk Sea Salt Caramel, Truffle Assortment (includes Milk Sea Salt Caramel, Milk Chocolate Truffle, Strawberry and Cream, Dark Sea Salt Caramel),