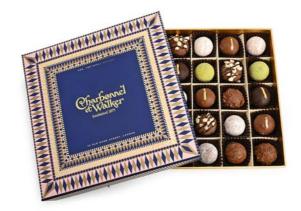

#### VICTORIAN INSPIRED

#### A striking collection of Charbonnel et Walker gift boxes this Christmas.

The beautiful geometric design in navy, pastel pink and gold reflects the Victorian antique tiles that adorned our original Bond Street store. These gift boxes can be filled to your preferred selection and with specific dietary requirements in mind for you and your clients.

Victorian Dresser Gift Box 3 drawers, Victorian Dresser Gift Box 2 drawers, Square Victorian Gift Box and Round Victorian Gift Box.

From £20.00