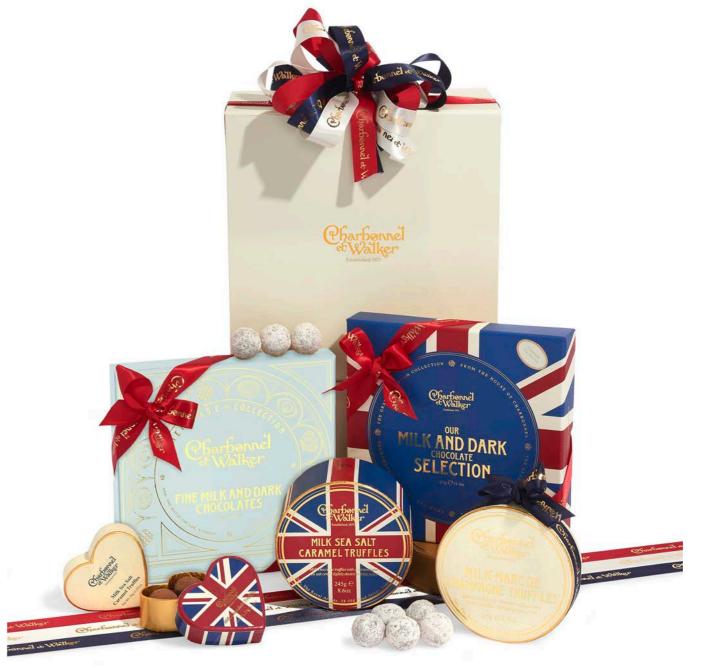

# A chocolate filled hamper is a thoughtful expression of your care and attention.

We have a range of delectable hampers available which can be filled to your bespoke selection. Allow us to guide you through our collections to make the perfect choice.

Each hamper is beautifully finished with satin ribbons making it a delightful presentation piece and a thoughtful gift.

Please contact us for further details on custom-filled hampers.

All hampers are priced according to your specific requirements.

from £120