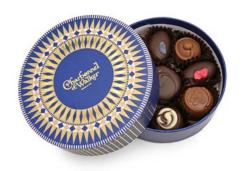

#### MINITRUFFLE BOXES

Our iconic round mini truffle boxes are available in a wide range of delectable flavours. Each gift box contains four truffles.

Flavours shown are: Milk Sea Salt Caramel, Truffle Assortment (includes Milk Sea Salt Caramel, Milk Chocolate Truffle, Strawberry and Cream, Dark Sea Salt Caramel),

Pink Marc de Champagne Truffles.

Other flavours include Dark Sea Salt Caramel and Dark Marc de Champagne.

£10.00