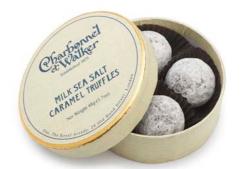

#### MINITRUFFLE BOXES

Our iconic round mini truffle boxes are available in a wide range of delectable flavours. Each gift box contains four truffles.

Flavours shown are: Milk Sea Salt Caramel, Truffle Assortment (includes Milk Sea Salt Caramel, Milk Chocolate Truffle, Strawberry and Cream, Dark Sea Salt Caramel),