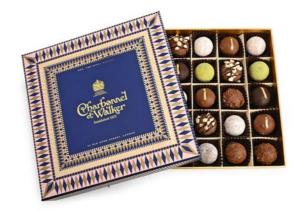

### VICTORIAN INSPIRED

#### A striking collection of Charbonnel et Walker gift boxes this Christmas.

The beautiful geometric design in navy, pastel pink and gold reflects the Victorian antique tiles that adorned our original Bond Street store. These gift boxes can be filled to your preferred selection and with specific dietary requirements in mind for you and your clients.

Victorian Dresser Gift Box 3 drawers, Victorian Dresser Gift Box 2 drawers, Square Victorian Gift Box and Round Victorian Gift Box.

From £18.00