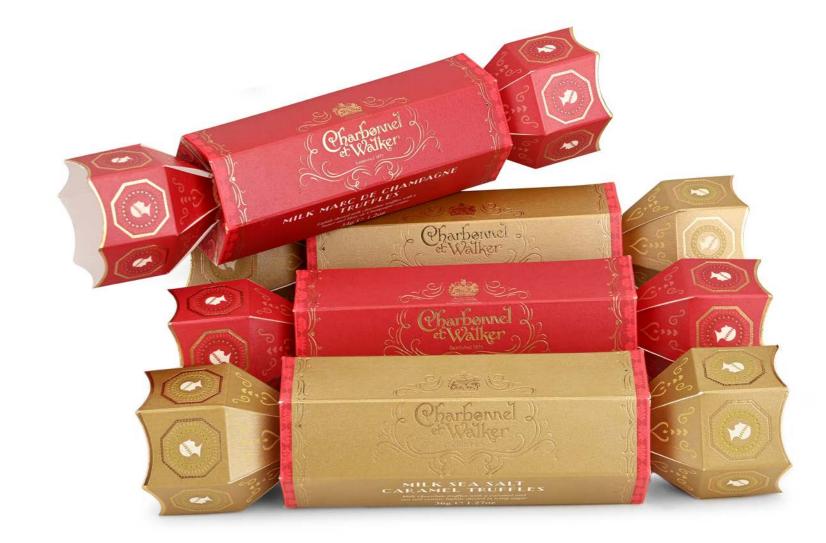

## SEASONAL GIFTS

We offer a fine collection of Seasonal Gifts.

A lovely sentiment as a thank you gift, for a memorable event or company occasion.

Choose something truly delicious, presented beautifully with our luxurious satin ribbons.