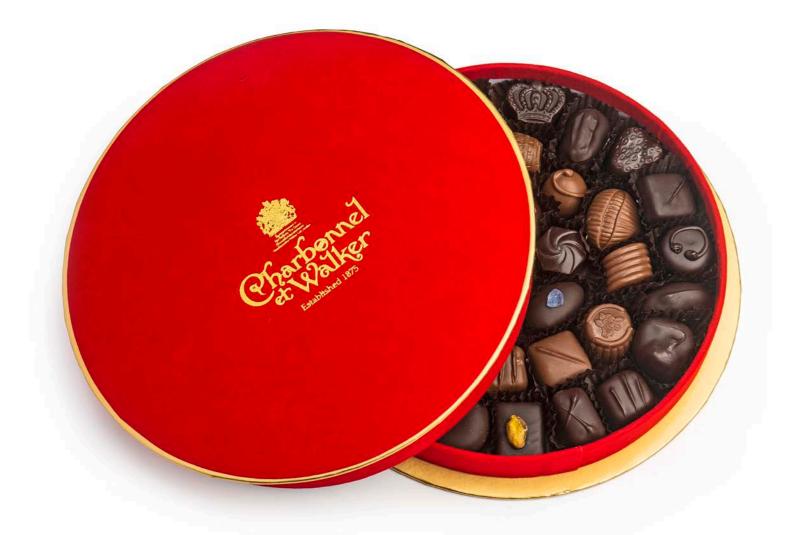

## BOÎTE BLANCHE

The Boîte Blanche was first introduced in 1909. It remains one of our most luxurious chocolate boxes.

These can be filled to your bespoke selection from our finest chocolates and truffles.

The Boîte Blanche remains the perfect choice for a superlative gift.

Available in 500g, 1000g and 2000g - from £80