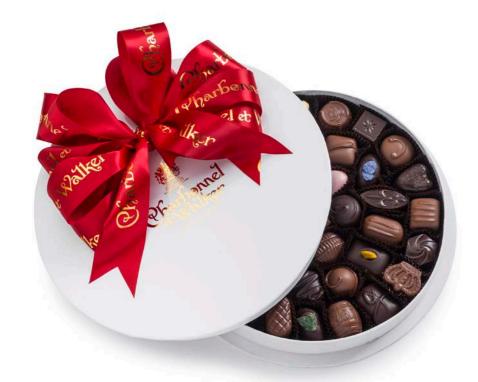

## BOÎTE BLANCHE

The Boîte Blanche was first introduced in 1909. It remains one of our most luxurious chocolate boxes.

These can be filled to your bespoke selection from our finest chocolates and truffles.

The Boîte Blanche remains the perfect choice for a superlative gift.

Available in 500g, 1000g and 2000g - from £80