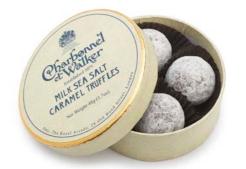

## MINITRUFFLE BOXES

Our iconic round mini truffle boxes are available in a wide range of delectable flavours. Each gift box contains four truffles.

Flavours shown are: Milk Sea Salt Caramel, Truffle Assortment (includes Milk Sea Salt Caramel, Milk Chocolate Truffle, Strawberry and Cream, Dark Sea Salt Caramel),