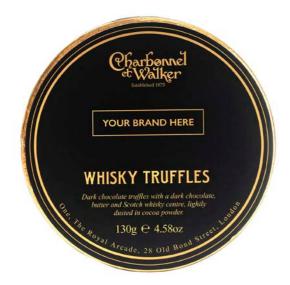

## PERSONALISED CORPORATE GIFTS

Personalise your Corporate Gift with your Company logo with one of our Classic Truffle Gift Boxes.

Available in a range of flavours;

Pink Marc de Champagne, Whisky, Milk Sea Salt Caramel and Dark Sea Salt Caramel.

Please allow 10 working days from placing your order for your gift boxes to be ready.

(Dimensions for your branding are 65mm W x 18mm H. All prices ex. VAT.)

130g Whisky Truffles

120g Milk Sea Salt Caramel Truffles