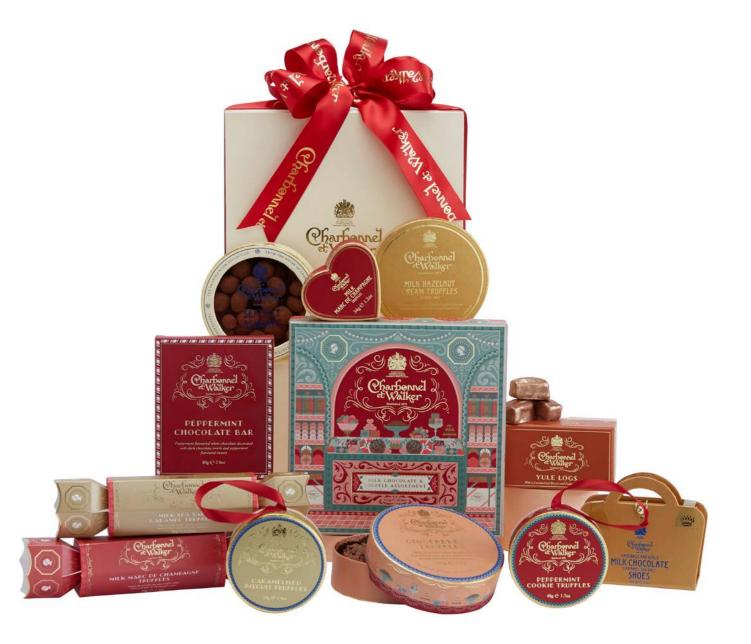

## SEASONAL GIFTS

We offer a fine collection of Seasonal Gifts.

A lovely sentiment as a thank you gift, for a memorable event or company occasion.

Choose something truly delicious, presented beautifully with our luxurious satin ribbons.