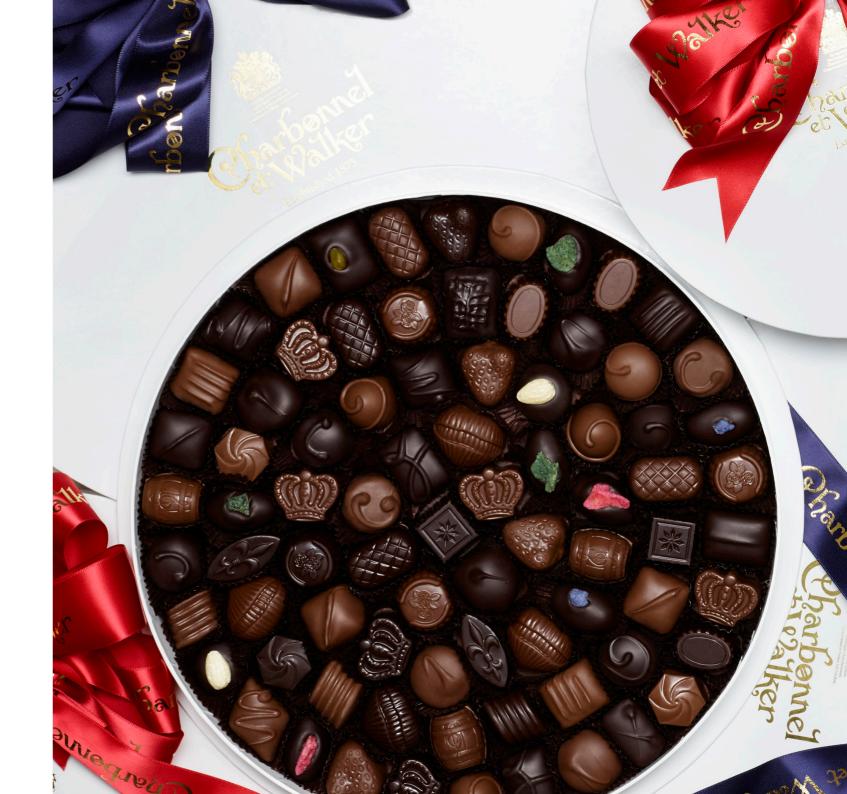

Charbonnel et Walker chocolates and truffles are hand-made to traditional recipes, using only the finest ingredients. We are particularly known for our dark chocolate, made from the finest dark couverture. The result is a decadently rich taste and an unforgettable experience.

## BOÎTE BLANCHE

The Boîte Blanche was first introduced in 1909. It remains one of our most luxurious chocolate boxes.

These can be filled to your bespoke selection from our finest chocolates and truffles.

The Boîte Blanche remains the perfect choice for a superlative gift.

Available in 500g, 1000g and 2000g - from £80