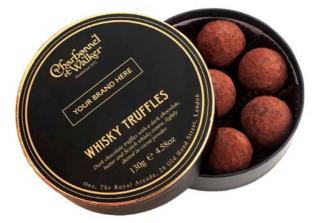

## PERSONALISED CORPORATE GIFTS

Personalise your Corporate Gift with your Company logo with one of our Classic Truffle Gift Boxes.

Available in a range of flavours;

Pink Marc de Champagne, Whisky, Milk Sea Salt Caramel and Dark Sea Salt Caramel.

Please allow 10 working days from placing your order for your gift boxes to be ready.

(Dimensions for your branding are 65mm W x 18mm H. All prices ex. VAT.)

130g Whisky Truffles

120g Milk Sea Salt Caramel Truffles