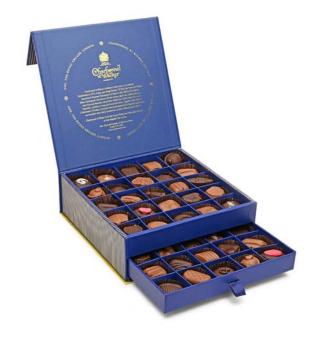

## BOÎTE BLANCHE

The Boîte Blanche was first introduced in 1909. It remains one of our most luxurious chocolate boxes.

These can be filled to your bespoke selection from our finest chocolates and truffles.

The Boîte Blanche remains the perfect choice for a superlative gift.

Available in 500g, 1000g and 2000g - from £80