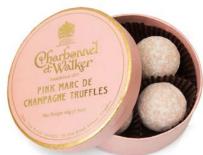

Pink Marc de Champagne Truffles.

Other flavours include Dark Sea Salt Caramel and Dark Marc de Champagne.

£10.00