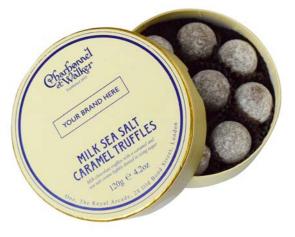

## PERSONALISED CORPORATE GIFTS

Personalise your Corporate Gift with your Company logo with one of our Classic Truffle Gift Boxes.

Available in a range of flavours;

Pink Marc de Champagne, Whisky, Milk Sea Salt Caramel and Dark Sea Salt Caramel.

Please allow 10 working days from placing your order for your gift boxes to be ready.

(Dimensions for your branding are 65mm W x 18mm H. All prices ex. VAT.)

130g Whisky Truffles

120g Milk Sea Salt Caramel Truffles