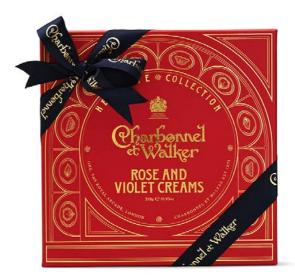

## A HERITAGE OF CHOCOLATE

The new Heritage collection celebrates the finest signature Charbonnel et Walker flavours created over almost 150 years of history.

Delight with our classic flavours and a return to the recipe archives.

Choose from our Fine Milk and Dark Chocolate Selection, Fine Milk Selection,

Fine Dark Selection and iconic Rose and Violet Creams.

Firm favourites are waiting to be discovered with Dark Chocolate Falstaff, Milk Chocolate Rocher Noisettes, Milk and Dark Chocolate Lemon Coconut, Milk Chocolate Caramel Café and more.

This striking collection of gift boxes are embellished with gold foil flourishes to reflect the architectural splendour of The Royal Arcade where our flagship store on Old Bond Street is located.

Heritage Collection Gift Boxes £46 each