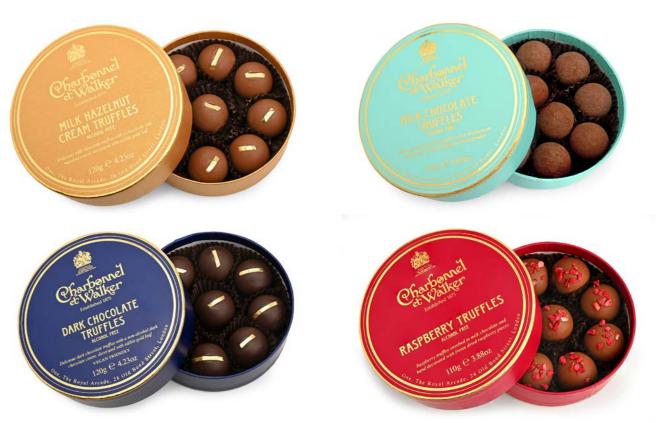

## **CLASSIC TRUFFLES**

Charbonnel et Walker Chocolate Truffles make the perfect gift.

Elegant, classic and delicious. Choose an iconic flavour tied with navy, red or gold satin ribbons. The above flavours do not contain alcohol and are Milk Hazelnut Cream with edible gold leaf, Milk Chocolate Truffles, Dark Chocolate truffles with edible gold leaf and Raspberry Truffles.

Beautiful as a single box or tied together with ribbons for an extra special gift set.

Prices start at £18.