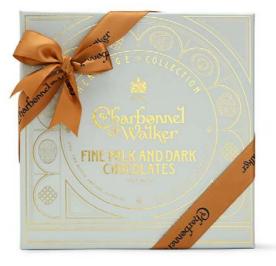

## A HERITAGE OF CHOCOLATE

The new Heritage collection celebrates the finest signature Charbonnel et Walker flavours created over almost 150 years of history.

Delight with our classic flavours and a return to the recipe archives.

Choose from our Fine Milk and Dark Chocolate Selection, Fine Milk Selection,

Fine Dark Selection and iconic Rose and Violet Creams.

Firm favourites are waiting to be discovered with Dark Chocolate Falstaff, Milk Chocolate Rocher Noisettes, Milk and Dark Chocolate Lemon Coconut, Milk Chocolate Caramel Café and more.

This striking collection of gift boxes are embellished with gold foil flourishes to reflect the architectural splendour of The Royal Arcade where our flagship store on Old Bond Street is located.

Heritage Collection Gift Boxes £46 each