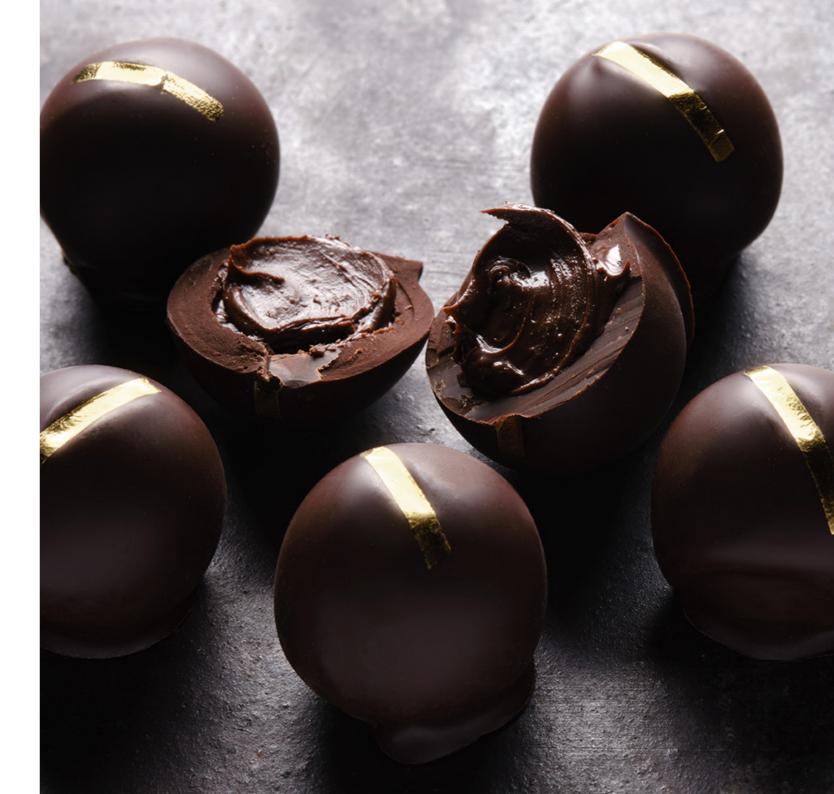

Charbonnel et Walker chocolates and truffles are hand-made to traditional recipes, using only the finest ingredients. We are particularly known for our dark chocolate, made from the finest dark couverture. The result is a decadently rich taste and an unforgettable experience.