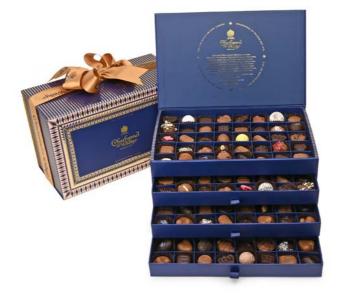

## BOÎTE BLANCHE

The Boîte Blanche was first introduced in 1909. It remains one of our most luxurious chocolate boxes.

These can be filled to your bespoke selection from our finest chocolates and truffles.

The Boîte Blanche remains the perfect choice for a superlative gift.

Available in 500g, 1000g and 2000g - from £80