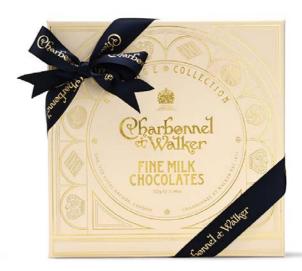

## A HERITAGE OF CHOCOLATE

The new Heritage collection celebrates the finest signature Charbonnel et Walker flavours created over almost 150 years of history.

Delight with our classic flavours and a return to the recipe archives.

Choose from our Fine Milk and Dark Chocolate Selection, Fine Milk Selection,

Fine Dark Selection and iconic Rose and Violet Creams.

Firm favourites are waiting to be discovered with Dark Chocolate Falstaff, Milk Chocolate Rocher Noisettes, Milk and Dark Chocolate Lemon Coconut, Milk Chocolate Caramel Café and more.

This striking collection of gift boxes are embellished with gold foil flourishes to reflect the architectural splendour of The Royal Arcade where our flagship store on Old Bond Street is located.

Heritage Collection Gift Boxes £46 each