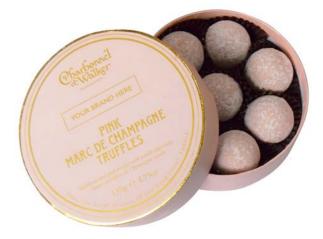

## PERSONALISED CORPORATE GIFTS

Personalise your Corporate Gift with your Company logo with one of our Classic Truffle Gift Boxes.

Available in a range of flavours;

Pink Marc de Champagne, Whisky, Milk Sea Salt Caramel and Dark Sea Salt Caramel.

135g Pink Marc de Champagne Truffles

120g Dark Sea Salt Caramel Truffles