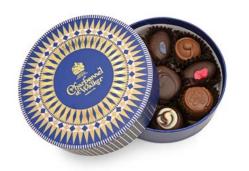

## MINITRUFFLE BOXES

Our iconic round mini truffle boxes are available in a wide range of delectable flavours. Each gift box contains four truffles.

Flavours shown are: Milk Sea Salt Caramel, Truffle Assortment (includes Milk Sea Salt Caramel, Milk Chocolate Truffle, Strawberry and Cream, Dark Sea Salt Caramel),

Pink Marc de Champagne Truffles.

Other flavours include Dark Sea Salt Caramel and Dark Marc de Champagne.

£10.00