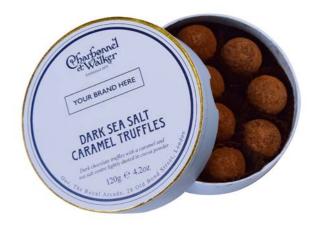

## PERSONALISED CORPORATE GIFTS

Personalise your Corporate Gift with your Company logo with one of our Classic Truffle Gift Boxes.

Available in a range of flavours;

Pink Marc de Champagne, Whisky, Milk Sea Salt Caramel and Dark Sea Salt Caramel.

Please allow 10 working days from placing your order for your gift boxes to be ready.

(Dimensions for your branding are 65mm W x 18mm H. All prices ex. VAT.)

130g Whisky Truffles

120g Milk Sea Salt Caramel Truffles

135g Pink Marc de Champagne Truffles

120g Dark Sea Salt Caramel Truffles