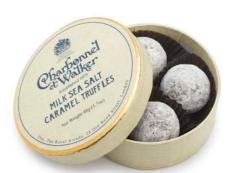

## MINITRUFFLE BOXES

Our range of iconic round mini truffle boxes are available in a wide range of delectable flavours. From Milk Sea Salt Caramel (48g) to Pink, Milk and Dark Marc de Champagne (44g) and Pink Himalayan Sea Salted Caramel. Each gift box contains four truffles.