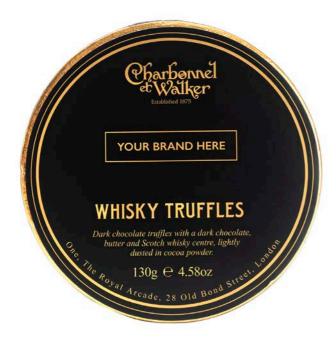

#### PERSONALISED CORPORATE GIFTS

Personalise your Corporate Gift with your Company logo with one of our Classic Truffle Gift Boxes.

Available in a range of flavours; Pink Marc de Champagne, Whisky, Milk Sea Salt Caramel and Dark Sea Salt Caramel.

130g Whisky Truffles

120g Milk Sea Salt Caramel Truffles

135g Pink Marc de Champagne Truffles

120g Dark Sea Salt Caramel Truffles