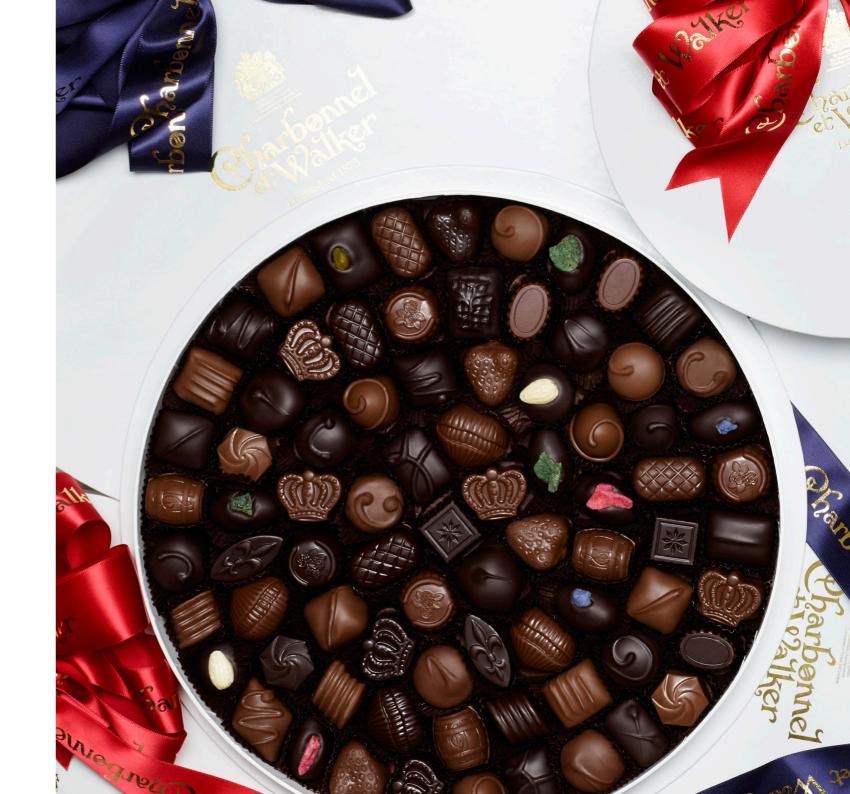

Charbonnel et Walker chocolates and truffles are hand-made to traditional recipes, using only the finest ingredients. We are particularly known for our dark chocolate, made from the finest dark couverture. The result is a decadently rich taste and an unforgettable experience.

### ELEGANT CLASSICS

We offer a fine collection of signature chocolate assortments. These classic gifts offer a lovely sentiment as a thank you gift to your team, a Merry Christmas to a special client or even a *good to be working with you, here's to 2022*. Send something truly delicious for all occasions with every gift beautifully presented.

Choose from our classic collection of delicious Milk and Dark Chocolates or Royal favourites - Rose & Violet Creams.

from £35

Photo courtesy of Lisa Gill.