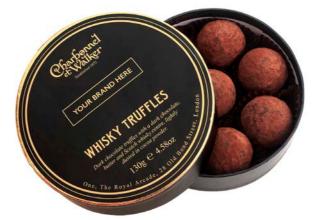

#### PERSONALISED CORPORATE GIFTS

Personalise your Corporate Gift with your Company logo with one of our Classic Truffle Gift Boxes.

Available in a range of flavours; Pink Marc de Champagne, Whisky, Milk Sea Salt Caramel and Dark Sea Salt Caramel.

130g Whisky Truffles

120g Milk Sea Salt Caramel Truffles

135g Pink Marc de Champagne Truffles

120g Dark Sea Salt Caramel Truffles