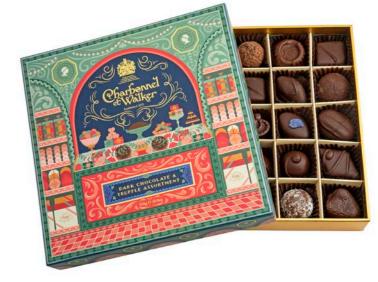

#### **CLASSIC TRUFFLES**

Charbonnel et Walker Chocolate Truffles make the perfect Christmas gift. Elegant, classic and delicious. Choose an iconic flavour or a festive gift with Christmas flair.

This Christmas, choose from our beautifully curated collections of delicious chocolates and truffles.