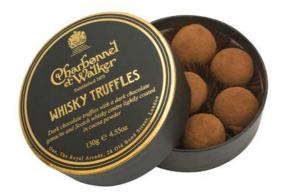

#### PERSONALISED CORPORATE GIFTS

Personalise your Corporate Gift with your Company logo with one of our Classic Truffle Gift Boxes.

Available in a range of flavours; Pink Marc de Champagne, Whisky, Milk Sea Salt Caramel and Dark Sea Salt Caramel.

130g Whisky Truffles

120g Milk Sea Salt Caramel Truffles

135g Pink Marc de Champagne Truffles

120g Dark Sea Salt Caramel Truffles