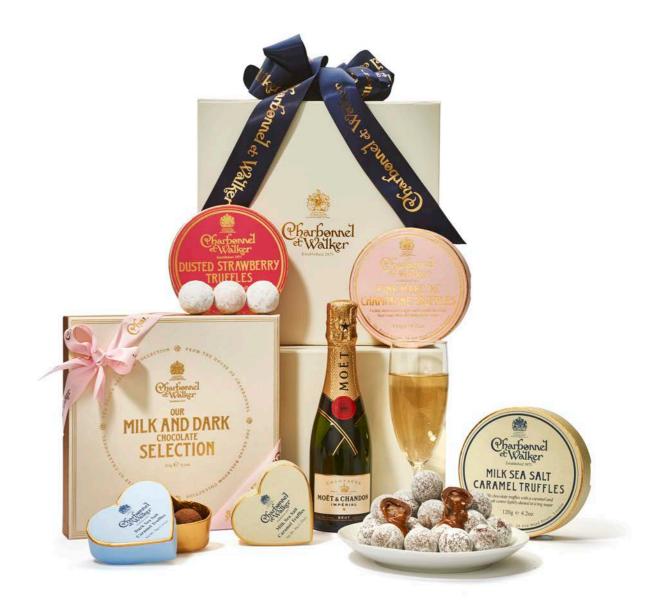

# A chocolate filled hamper is a thoughtful expression of your care and attention.

We have a range of delectable hampers available which can be filled to your bespoke selection. Allow us to guide you through our collections to make the perfect choice.

Each hamper is beautifully finished with satin ribbons making it a delightful presentation piece and a thoughtful gift.

Please contact us for further details on custom-filled hampers.

All hampers are priced according to your specific requirements.

from £85

Thank You Hamper £100

Best of British Hamper £170

Pink Champagne Celebration Hamper £170

Sea Salt Hamper £185

Advertisement from the Charbonnel et Walker archives - The Observer 4th December 1938