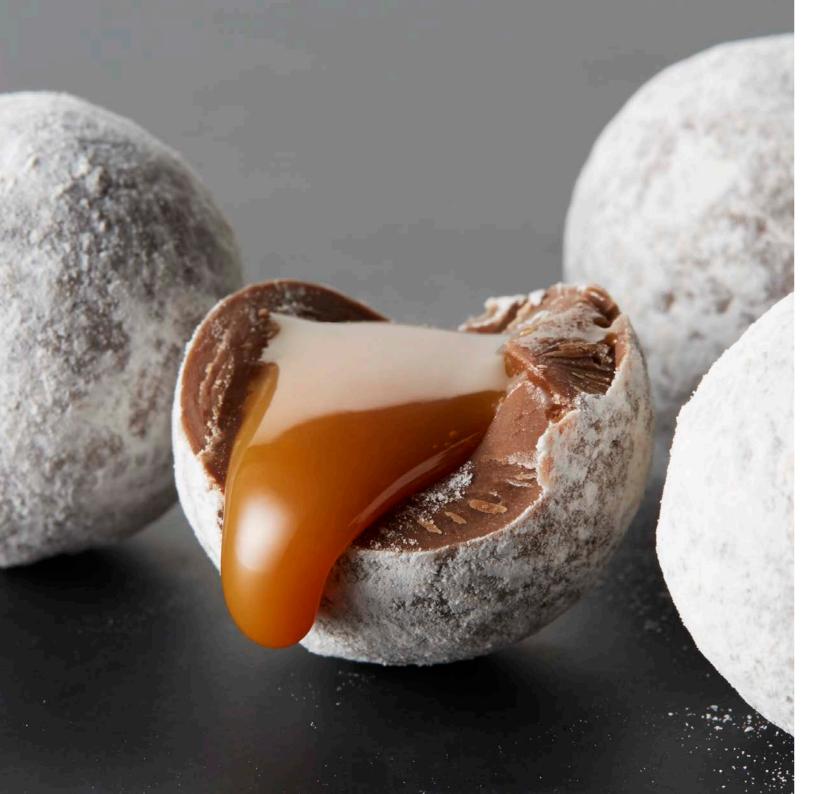

#### **CLASSIC TRUFFLES**

Charbonnel et Walker Chocolate Truffles make the perfect Christmas gift. Elegant, classic and delicious. Choose an iconic flavour or a festive gift with Christmas flair.

This Christmas, choose from our beautifully curated collections of delicious chocolates and truffles.

130g Whisky Truffles

120g Milk Sea Salt Caramel Truffles

135g Pink Marc de Champagne Truffles

120g Dark Sea Salt Caramel Truffles