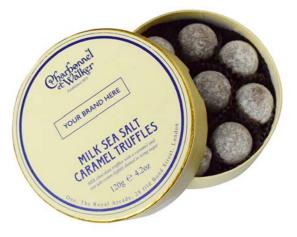

#### PERSONALISED CORPORATE GIFTS

Personalise your Corporate Gift with your Company logo with one of our Classic Truffle Gift Boxes.

Available in a range of flavours; Pink Marc de Champagne, Whisky, Milk Sea Salt Caramel and Dark Sea Salt Caramel.

130g Whisky Truffles

120g Milk Sea Salt Caramel Truffles

135g Pink Marc de Champagne Truffles

120g Dark Sea Salt Caramel Truffles