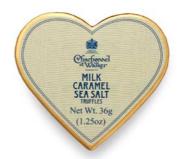

#### MINI-HEARTS

Our elegant mini hearts contain three truffles.

Select your favourite from Dark Sea Salt Caramel, Milk Sea Salt Caramel, Pink Marc de Champagne, Pink Himalayan Salted Caramel and Union Jack Milk Sea Salt Caramel.