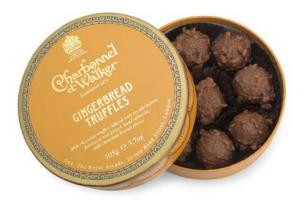

#### PERSONALISED CORPORATE GIFTS

Personalise your Corporate Gift with your Company logo with one of our Classic Truffle Gift Boxes.

Available in a range of flavours; Pink Marc de Champagne, Whisky, Milk Sea Salt Caramel and Dark Sea Salt Caramel.

130g Whisky Truffles

120g Milk Sea Salt Caramel Truffles

135g Pink Marc de Champagne Truffles

120g Dark Sea Salt Caramel Truffles