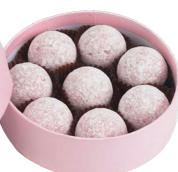

## MINITRUFFLE BOXES

Our range of iconic round mini truffle boxes are available in a wide range of delectable flavours. From Milk Sea Salt Caramel (48g) to Pink, Milk and Dark Marc de Champagne (44g) and Pink Himalayan Sea Salted Caramel. Each gift box contains four truffles.