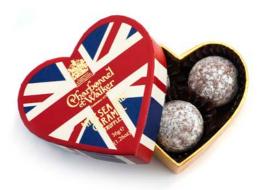

#### MINI-HEARTS

Our elegant mini hearts contain three truffles.

Select your favourite from Dark Sea Salt Caramel, Milk Sea Salt Caramel, Pink Marc de Champagne, Pink Himalayan Salted Caramel and Union Jack Milk Sea Salt Caramel.

#### BRITISH SOLIDARITY

Great British gifts with our Best of British Union Flag chocolate and truffle selections.

Fine English classics to strengthen resolve!

Choose from a delightful Mini-heart, a 325g Milk and Dark Chocolate Selection, a double layer Milk Sea Salt Caramel Truffle box and a 500g Boîte Blanche.