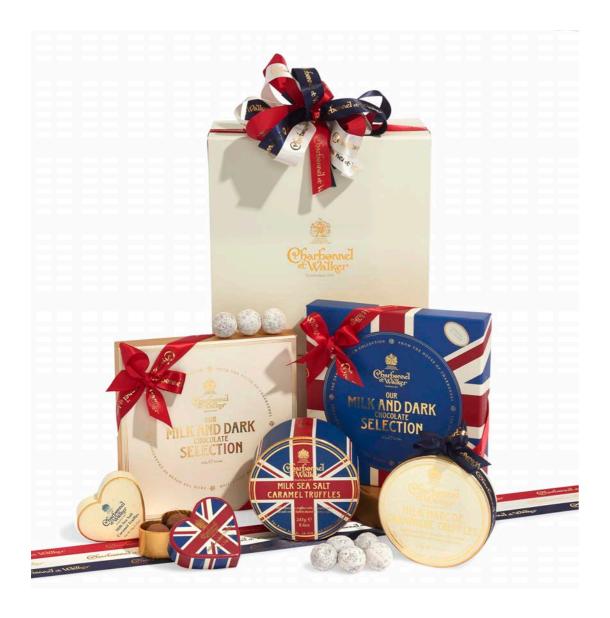

#### BRITISH SOLIDARITY

Great British gifts with our Best of British Union Flag chocolate and truffle selections.

Fine English classics to strengthen resolve!

Choose from a delightful Mini-heart, a 325g Milk and Dark Chocolate Selection, a double layer Milk Sea Salt Caramel Truffle box and a 500g Boîte Blanche.

from £7.50