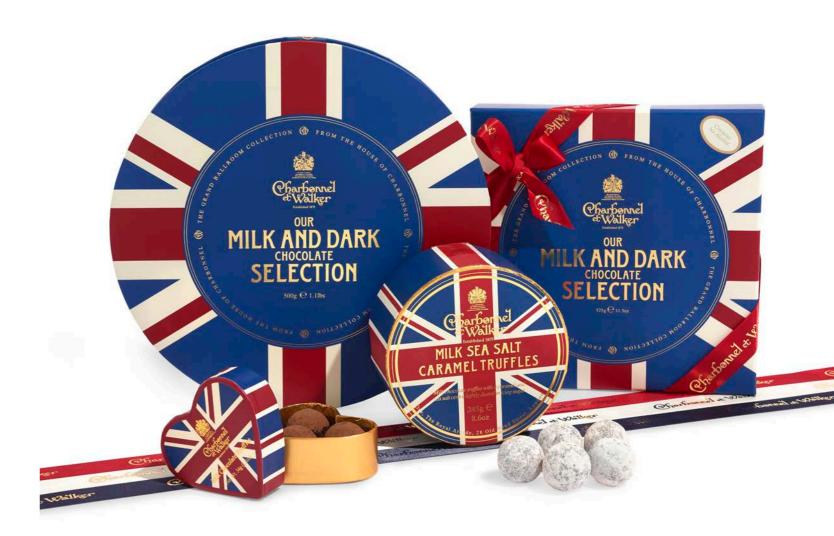

#### BRITISH SOLIDARITY

Great British gifts with our Best of British Union Flag chocolate and truffle selections.

Fine English classics to strengthen resolve!

Choose from a delightful Mini-heart, a 325g Milk and Dark Chocolate Selection, a double layer Milk Sea Salt Caramel Truffle box and a 500g Boîte Blanche.