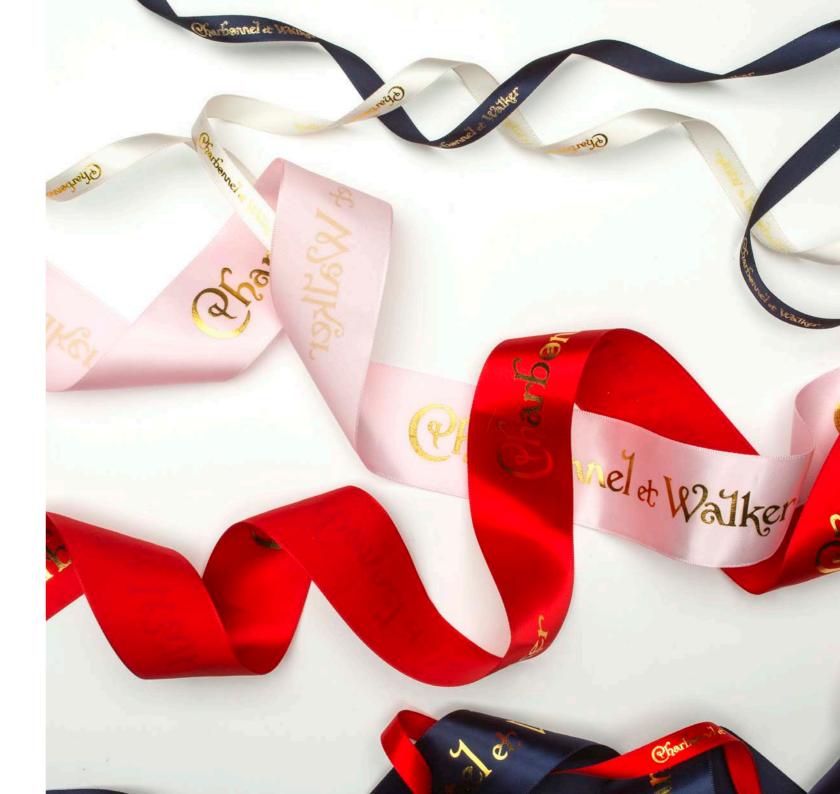

Our luxurious handmade boxes and satin ribbons make the perfect gift, whether for clients, customers, staff, events, thank you's or simply when a delicious spoonful of British solidarity is the order of the day.

## Presentation is of utmost importance to us at Charbonnel et Walker.

Each and every order is hand tied with our luxurious satin ribbons and presentation boxes.

Our corporate team would be delighted to discuss your presentation requirements and finishing touches.