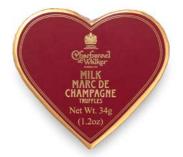

#### MINI-HEARTS

Our elegant mini hearts contain three truffles.

Select your favourite from Dark Sea Salt Caramel, Milk Sea Salt Caramel, Pink Marc de Champagne, Pink Himalayan Salted Caramel and Union Jack Milk Sea Salt Caramel.