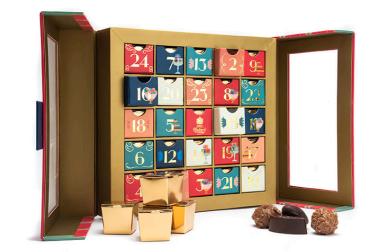

## MINITRUFFLE BOXES

Our range of iconic round mini truffle boxes are available in a wide range of delectable flavours. From Milk Sea Salt Caramel (48g) to Pink, Milk and Dark Marc de Champagne (44g) and Pink Himalayan Sea Salted Caramel. Each gift box contains four truffles.

from £8 per box