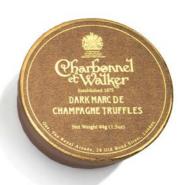

## MINITRUFFLE BOXES

Our range of iconic round mini truffle boxes are available in a wide range of delectable flavours. From Milk Sea Salt Caramel (48g) to Pink, Milk and Dark Marc de Champagne (44g) and Pink Himalayan Sea Salted Caramel. Each gift box contains four truffles.