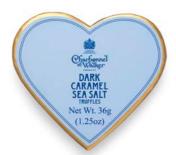

#### MINI-HEARTS

Our elegant mini hearts contain three truffles.

Select your favourite from Dark Sea Salt Caramel, Milk Sea Salt Caramel, Pink Marc de Champagne, Pink Himalayan Salted Caramel and Union Jack Milk Sea Salt Caramel.