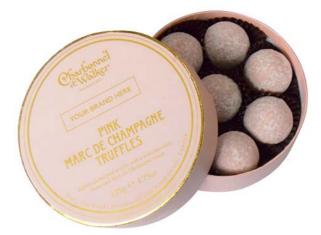

#### PERSONALISED CORPORATE GIFTS

Personalise your Corporate Gift with your Company logo with one of our Classic Truffle Gift Boxes.

Available in a range of flavours; Pink Marc de Champagne, Whisky, Milk Sea Salt Caramel and Dark Sea Salt Caramel.

130g Whisky Truffles

120g Milk Sea Salt Caramel Truffles

135g Pink Marc de Champagne Truffles

120g Dark Sea Salt Caramel Truffles