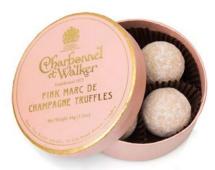

## MINITRUFFLE BOXES

Our range of iconic round mini truffle boxes are available in a wide range of delectable flavours. From Milk Sea Salt Caramel (48g) to Pink, Milk and Dark Marc de Champagne (44g) and Pink Himalayan Sea Salted Caramel. Each gift box contains four truffles.