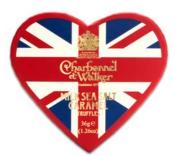

#### MINI-HEARTS

Our elegant mini hearts contain three truffles.

Select your favourite from Dark Sea Salt Caramel, Milk Sea Salt Caramel, Pink Marc de Champagne, Pink Himalayan Salted Caramel and Union Jack Milk Sea Salt Caramel.

#### BRITISH SOLIDARITY

Great British gifts with our Best of British Union Flag chocolate and truffle selections.

Fine English classics to strengthen resolve!

Choose from a delightful Mini-heart, a 325g Milk and Dark Chocolate Selection, a double layer Milk Sea Salt Caramel Truffle box and a 500g Boîte Blanche.