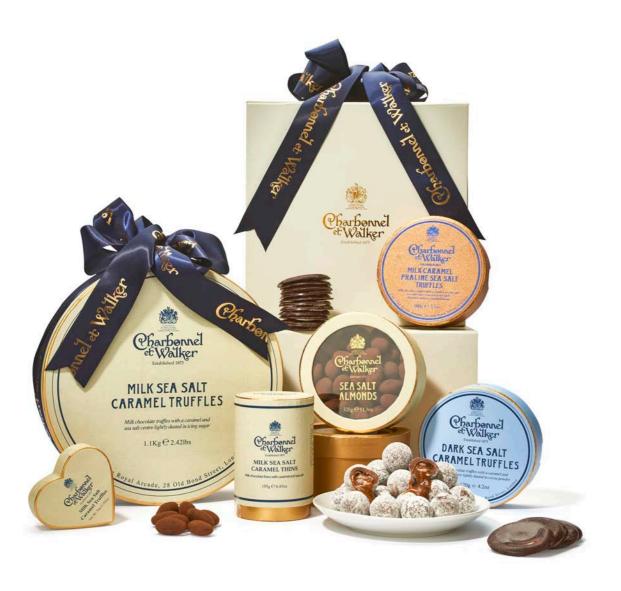

from £85

Thank You Hamper £100

Best of British Hamper £170

Pink Champagne Celebration Hamper £170

Sea Salt Hamper £185

Advertisement from the Charbonnel et Walker archives - The Observer 4th December 1938