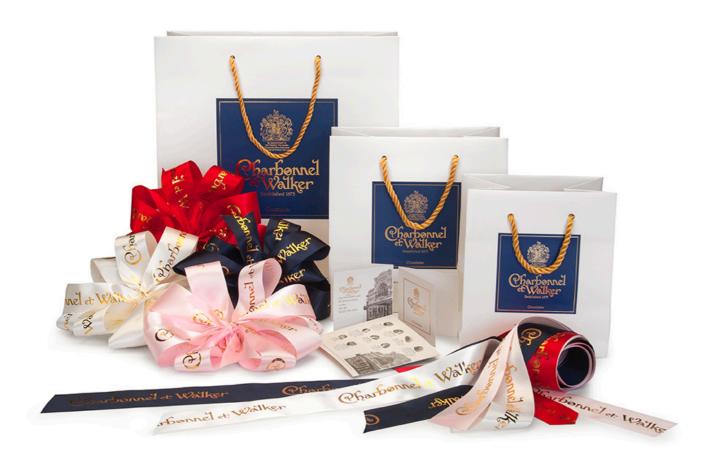

Our luxurious handmade boxes and satin ribbons make the perfect gift, whether for clients, customers, staff, events, thank you's or simply when a delicious spoonful of British solidarity is the order of the day.

### PERSONALISED GIFTS

For more information on our bespoke options, please contact our team on corporate@charbonnel.co.uk.

We offer a range of services from bespoke mini chocolate bars (minimum order quantities do apply) to branded ribbons, tailored gift cards with a personalised message as well as ribbons with a printed special message in gold letters.

## Presentation is of utmost importance to us at Charbonnel et Walker.

Each and every order is hand tied with our luxurious satin ribbons and presentation boxes.

Our corporate team would be delighted to discuss your presentation requirements and finishing touches.