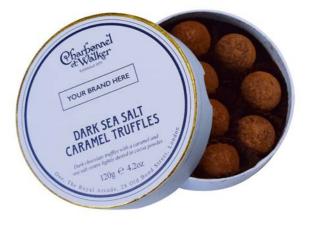

#### PERSONALISED CORPORATE GIFTS

Personalise your Corporate Gift with your Company logo with one of our Classic Truffle Gift Boxes.

Available in a range of flavours; Pink Marc de Champagne, Whisky, Milk Sea Salt Caramel and Dark Sea Salt Caramel.

130g Whisky Truffles

120g Milk Sea Salt Caramel Truffles

135g Pink Marc de Champagne Truffles

120g Dark Sea Salt Caramel Truffles