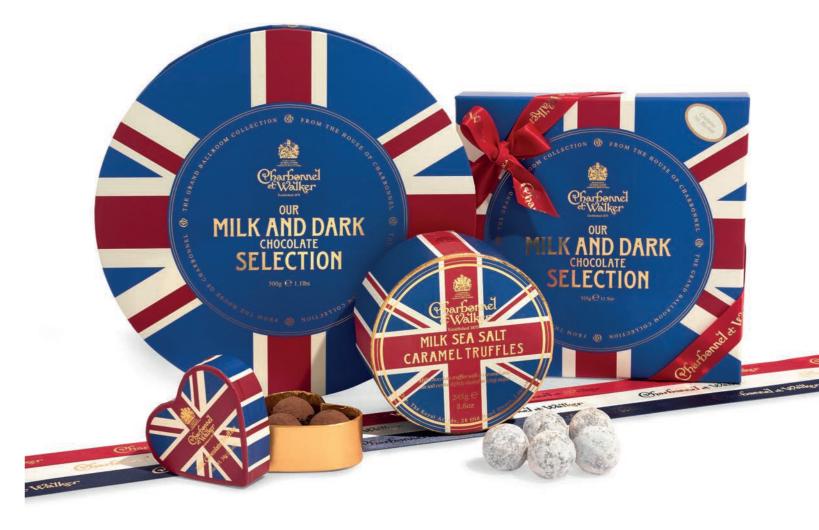

#### BRITISH SOLIDARITY

Great British gifts with our Best of British Union Flag chocolate and truffle selections.

Fine English classics to strengthen resolve!

Choose from a delightful Mini-heart, a 325g Milk and Dark Chocolate Selection, a double layer Milk Sea Salt Caramel Truffle box and a 500g Boîte Blanche.

We also offer a 115g nine piece chocolate selection box and a delicious selection of Best of British Hampers.

from £7