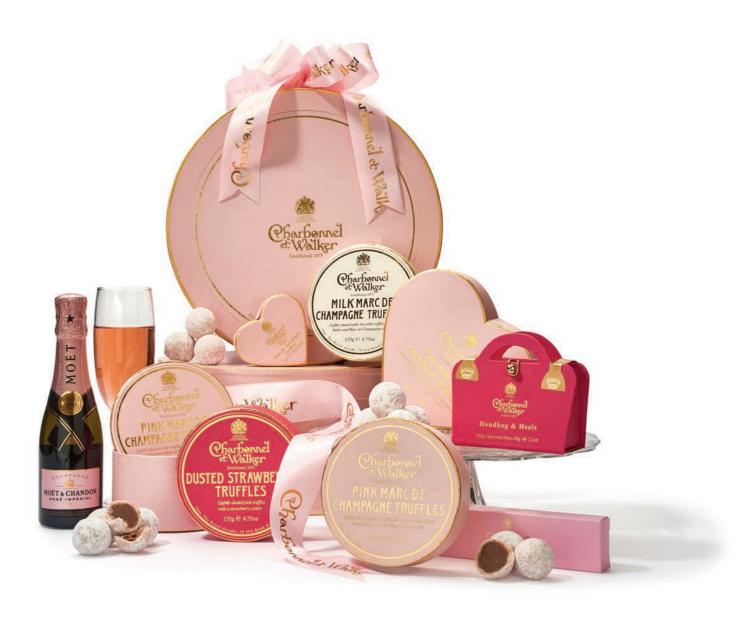

#### CHAMPAGNE GIFT SETS

Champagne truffle gift sets include our iconic Pink Marc de Champagne Truffles, Dark Chocolate Marc de Champagne Truffles and Milk Chocolate Marc de Champagne Truffles.

from £40