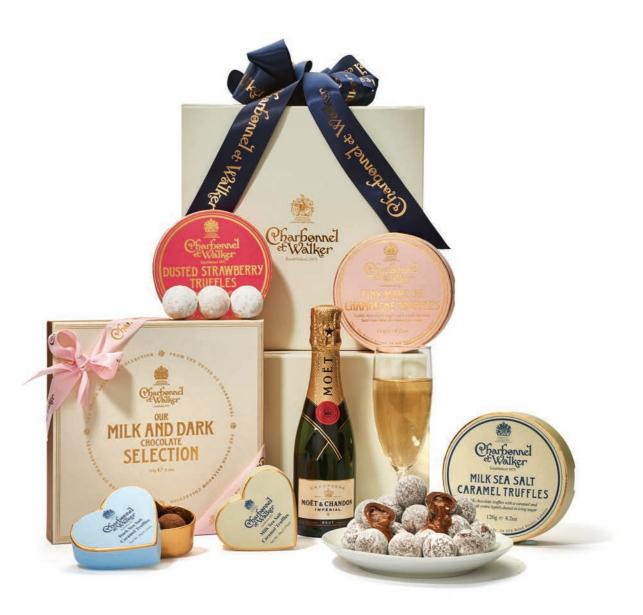

### HAMPERS - SIGNATURE AND BESPOKE

#### A chocolate filled hamper is a thoughtful expression of your care and attention.

We have a range of delectable hampers available which can be filled to your bespoke selection. Allow us to guide you through our collections to make the perfect choice.

Each hamper is beautifully finished with satin ribbons making it a delightful presentation piece and a thoughtful gift.

Please contact us for further details on custom-filled hampers.

All hampers are priced according to your specific requirements.

from £70

Thank You Hamper £100

Best of British Hamper £170

Sea Salt Hamper £185

PATISSIER LONDO Pharbonnel LA PREMIÈRE MAISON Court Confectioners. PARISIENNE FONDÉE 31. Old Bond Street. -ONDRES Londres. S. CHARBONNEL CHOCOLATES. THE VOGUE OF - - -YESTERDAY, TO DAY & TOMORROW. May be purchased in 11b. 21b. 31b. 41b. or 51b. gold embossed boxes (without charge for box) or in Boites Blanches. the good-style but inexpensive boxes with choice of (5 shades of ribbons (C & W" greatest success) 01.1A - -Bonbonnieres of beautiful & exclusive designs. Should you contemplate sending REALLY FINE CHOCOLATES AS PRESENTS