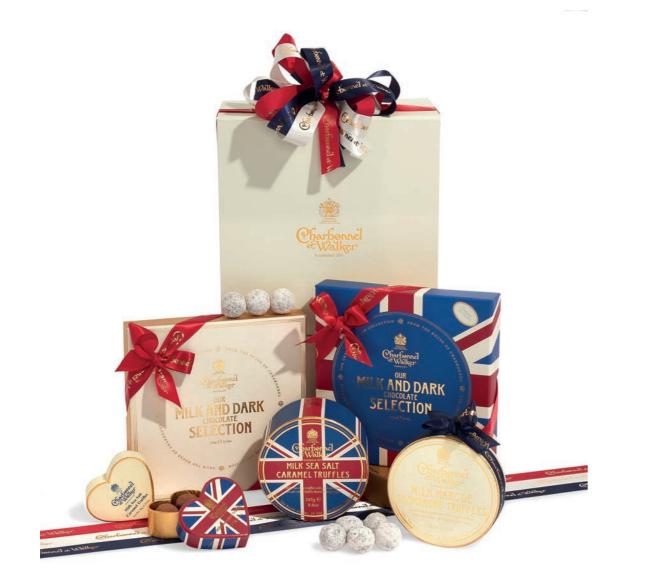

#### BRITISH SOLIDARITY

Great British gifts with our Best of British Union Flag chocolate and truffle selections.

Fine English classics to strengthen resolve!

Choose from a delightful Mini-heart, a 325g Milk and Dark Chocolate Selection, a double layer Milk Sea Salt Caramel Truffle box and a 500g Boîte Blanche.

We also offer a 115g nine piece chocolate selection box and a delicious selection of Best of British Hampers.

from £7