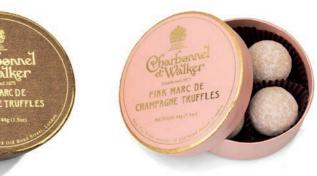

## HIGH SPEND ORDERS

Our scale of discounts is listed below:

£2,500—£4,999: 15%

DARK MARC DE CHAMPAGNE TRUFFLES

Our range of iconic round mini truffle boxes are available in a wide range of delectable flavours. From Milk Sea Salt Caramel (48g) to Pink, Milk and Dark Marc de Champagne (44g) and Pink Himalayan Sea Salted Caramel. Each gift box contains four truffles.

#### CHAMPAGNE GIFT SETS

Champagne truffle gift sets include our iconic Pink Marc de Champagne Truffles, Dark Chocolate Marc de Champagne Truffles and Milk Chocolate Marc de Champagne Truffles.

from £40