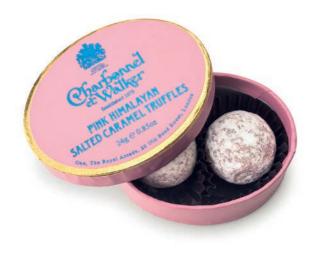

## HIGH SPEND ORDERS

Our scale of discounts is listed below:

£2,500—£4,999: 15%

DARK MARC DE CHAMPAGNE TRUFFLES

Our range of iconic round mini truffle boxes are available in a wide range of delectable flavours. From Milk Sea Salt Caramel (48g) to Pink, Milk and Dark Marc de Champagne (44g) and Pink Himalayan Sea Salted Caramel. Each gift box contains four truffles.

### TWO TRUFFLE OVAL GIFTS

Pink Himalayan Salted Caramel Truffles.

£4.50

Our elegant mini hearts contain three truffles.

Select your favourite from Dark Sea Salt Caramel, Milk Sea Salt Caramel, Pink Marc de Champagne, Pink Himalayan Salted Caramel and Union Jack Milk Sea Salt Caramel.