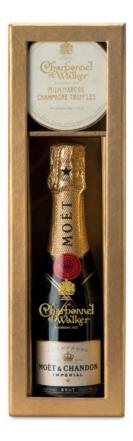

#### CHAMPAGNE GIFT SETS

Champagne truffle gift sets include our iconic Pink Marc de Champagne Truffles, Dark Chocolate Marc de Champagne Truffles and Milk Chocolate Marc de Champagne Truffles.

from £40