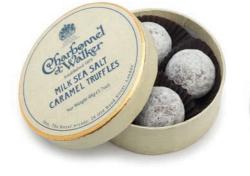

## HIGH SPEND ORDERS

Our scale of discounts is listed below:

£2,500—£4,999: 15%

DARK MARC DE CHAMPAGNE TRUFFLES

Our range of iconic round mini truffle boxes are available in a wide range of delectable flavours. From Milk Sea Salt Caramel (48g) to Pink, Milk and Dark Marc de Champagne (44g) and Pink Himalayan Sea Salted Caramel. Each gift box contains four truffles.

### MINI TRUFFLE BOXES