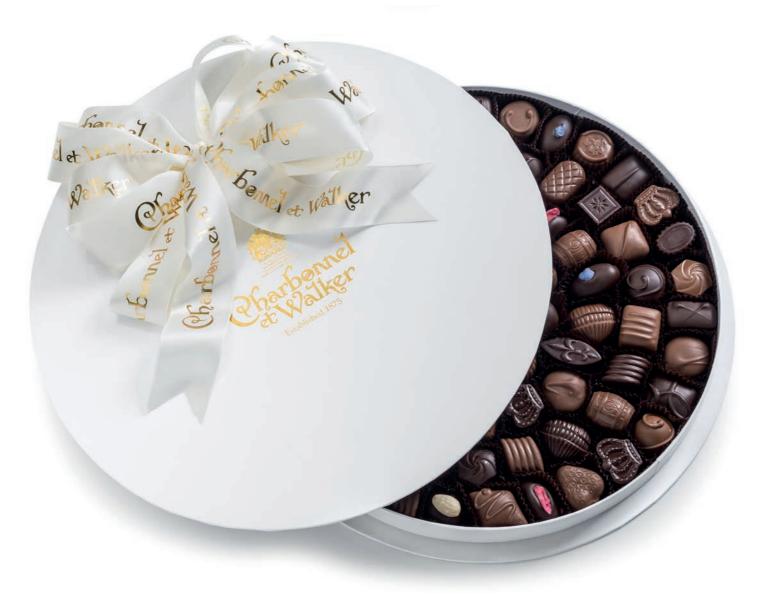

# BOÎTE BLANCHE

The Boîte Blanche was first introduced in 1909. It remains one of our most luxurious chocolate boxes.

These can be filled to your bespoke selection from our finest chocolates and truffles. The Boîte Blanche remains the perfect choice for a superlative gift.

Available in 500g, 1,000g and 2,000g.

from £70