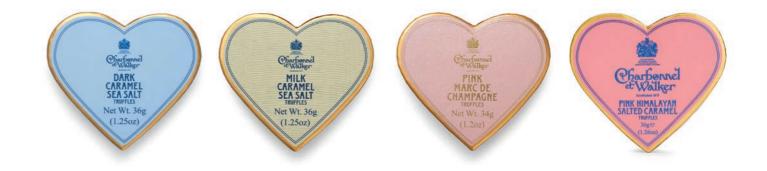

### TWO TRUFFLE OVAL GIFTS

Pink Himalayan Salted Caramel Truffles.

£4.50

Our elegant mini hearts contain three truffles.

Select your favourite from Dark Sea Salt Caramel, Milk Sea Salt Caramel, Pink Marc de Champagne, Pink Himalayan Salted Caramel and Union Jack Milk Sea Salt Caramel.

#### MINI-HEARTS