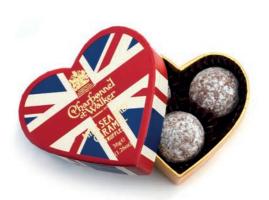

### TWO TRUFFLE OVAL GIFTS

Pink Himalayan Salted Caramel Truffles.

£4.50

Our elegant mini hearts contain three truffles.

Select your favourite from Dark Sea Salt Caramel, Milk Sea Salt Caramel, Pink Marc de Champagne, Pink Himalayan Salted Caramel and Union Jack Milk Sea Salt Caramel.

#### MINI-HEARTS

#### BRITISH SOLIDARITY

Great British gifts with our Best of British Union Flag chocolate and truffle selections.

Fine English classics to strengthen resolve!

Choose from a delightful Mini-heart, a 325g Milk and Dark Chocolate Selection, a double layer Milk Sea Salt Caramel Truffle box and a 500g Boîte Blanche.