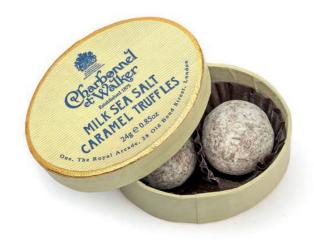

### MINITRUFFLE BOXES

Our range of iconic round mini truffle boxes are available in a wide range of delectable flavours. From Milk Sea Salt Caramel (48g) to Pink, Milk and Dark Marc de Champagne (44g) and Pink Himalayan Sea Salted Caramel. Each gift box contains four truffles.

from £8 per box