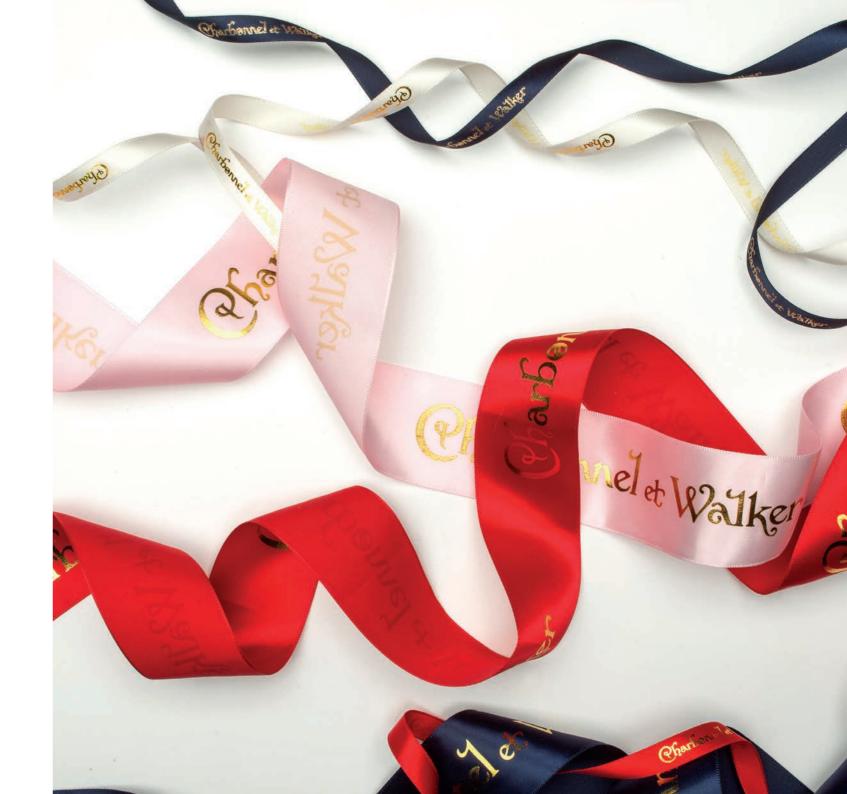

### FINISHING TOUCHES

## Presentation is of utmost importance to us at Charbonnel et Walker.

Each and every order is hand tied with our luxurious satin ribbons and presentation boxes.

Our corporate team would be delighted to discuss your presentation requirements and finishing touches.