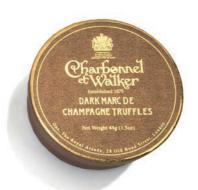

### MINITRUFFLE BOXES

Our range of iconic round mini truffle boxes are available in a wide range of delectable flavours. From Milk Sea Salt Caramel (48g) to Pink, Milk and Dark Marc de Champagne (44g) and Pink Himalayan Sea Salted Caramel. Each gift box contains four truffles.

#### CHAMPAGNE GIFT SETS

Champagne truffle gift sets include our iconic Pink Marc de Champagne Truffles, Dark Chocolate Marc de Champagne Truffles and Milk Chocolate Marc de Champagne Truffles.

from £40