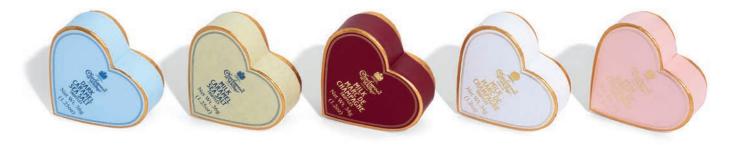

#### MINI-HEARTS

Milk Sea Salt Caramel and Pink Himalayan Salted Caramel Truffles.

£4.50

Our elegant mini hearts contain three truffles.

Select your favourite from Dark Sea Salt Caramel, Milk Sea Salt Caramel, Milk Marc de Champagne, Pink Marc de Champagne.

£7