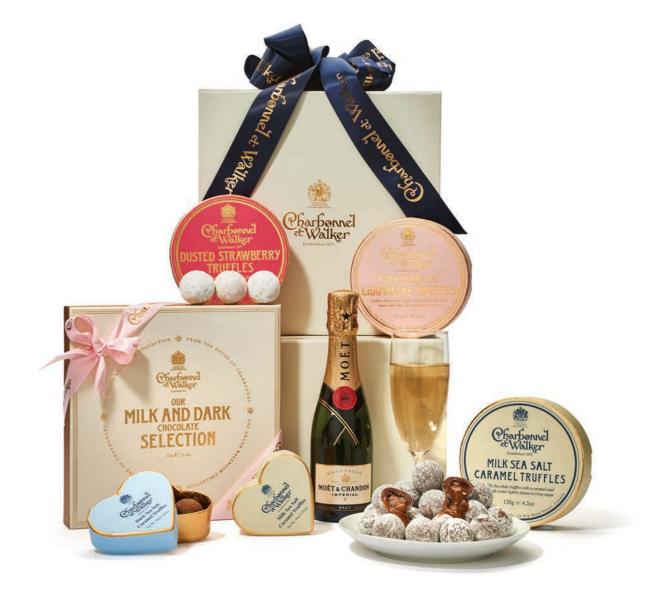

#### HAMPERS - SIGNATURE AND BESPOKE

## A chocolate filled hamper is a thoughtful expression of your care and attention.

We have a range of delectable hampers available which can be filled to your bespoke selection. Allow us to guide you through our collections to make the perfect choice.

Each hamper is beautifully finished with satin ribbons making it a delightful presentation piece and a thoughtful gift.

Please contact us for further details on custom-filled hampers.

All hampers are priced according to your specific requirements.

from £70

Thank You Hamper £100

Best of British Hamper £170

Pink Champagne Celebration Hamper £170

Sea Salt Hamper £185