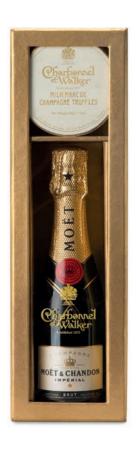

#### CHAMPAGNE GIFT SETS

Champagne truffle gift sets include our iconic Pink Marc de Champagne Truffles, Dark Chocolate Marc de Champagne Truffles and Milk Chocolate Marc de Champagne Truffles.

from £40