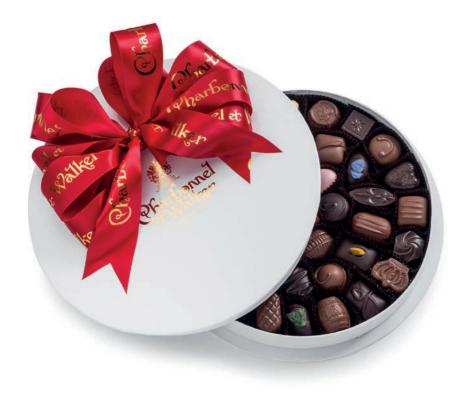

### BOÎTE BLANCHE

The Boîte Blanche was first introduced in 1909. It remains one of our most luxurious chocolate boxes.

These can be filled to your bespoke selection from our finest chocolates and truffles. The Boîte Blanche remains the perfect choice for a superlative gift.

Available in 500g, 1,000g and 2,000g.

from £70