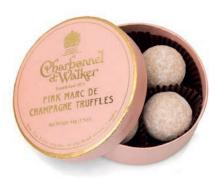

### MINITRUFFLE BOXES

Our range of iconic round mini truffle boxes are available in a wide range of delectable flavours. From Milk Sea Salt Caramel (48g) to Pink, Milk and Dark Marc de Champagne (44g) and Pink Himalayan Sea Salted Caramel. Each gift box contains four truffles.

#### CHAMPAGNE GIFT SETS

Champagne truffle gift sets include our iconic Pink Marc de Champagne Truffles, Dark Chocolate Marc de Champagne Truffles and Milk Chocolate Marc de Champagne Truffles.

from £40