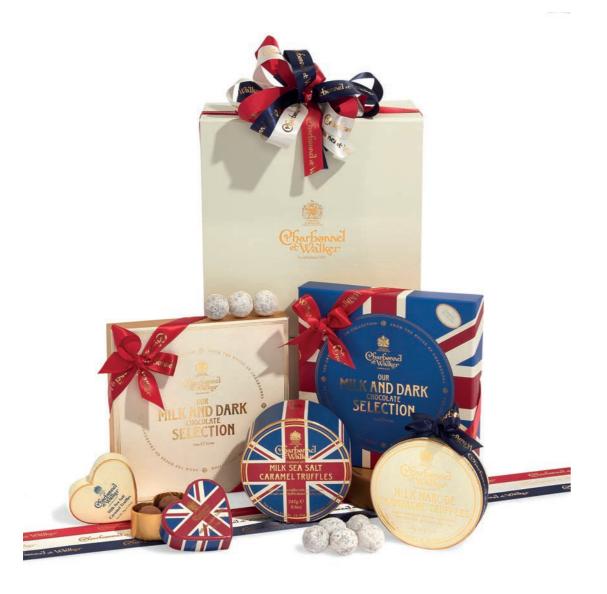

#### BRITISH SOLIDARITY

Great British gifts with our Best of British Union Flag chocolate and truffle selections.

Fine English classics to strengthen resolve!

Choose from a delightful Mini-heart, a 325g Milk and Dark Chocolate Selection, a double layer Milk Sea Salt Caramel Truffle box and a 500g Boîte Blanche.

We also offer a 115g nine piece chocolate selection box and a delicious selection of Best of British Hampers.

from £7