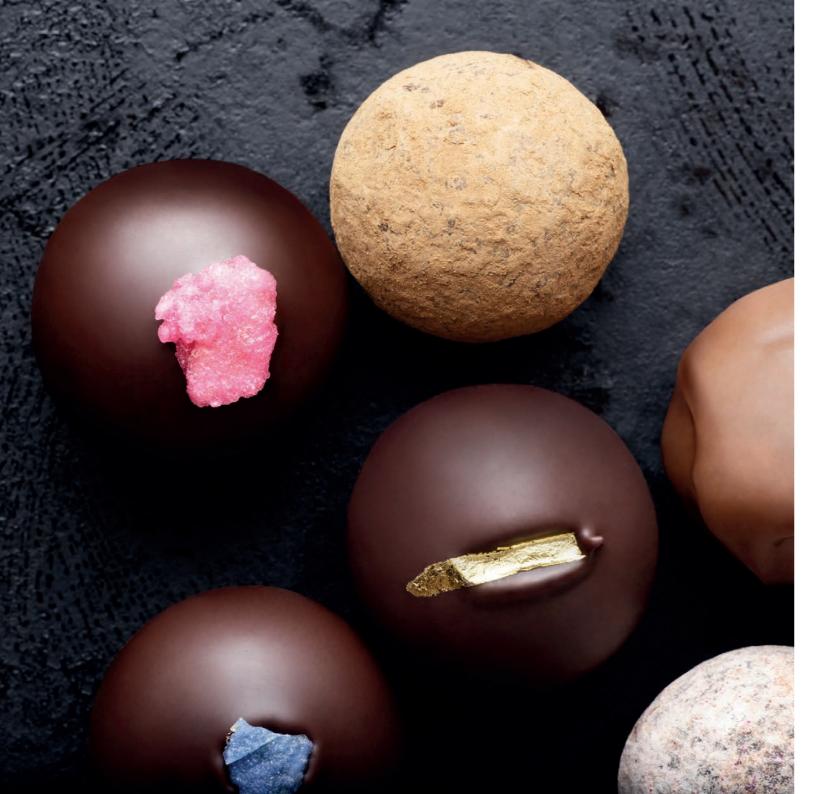

Charbonnel et Walker chocolates and truffles are hand-made to traditional recipes, using only the finest ingredients. We are particularly known for our dark chocolate, made from the finest dark couverture. The result is a decadently rich taste and an unforgettable experience.