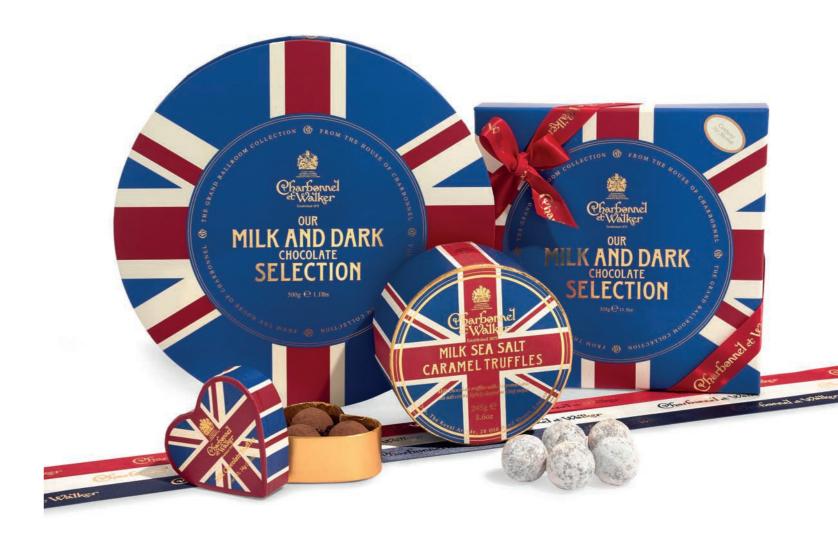

#### BRITISH SOLIDARITY

Great British gifts with our Best of British Union Flag chocolate and truffle selections.

Fine English classics to strengthen resolve!

Choose from a delightful Mini-heart, a 325g Milk and Dark Chocolate Selection, a double layer Milk Sea Salt Caramel Truffle box and a 500g Boîte Blanche.

We also offer a 115g nine piece chocolate selection box and a delicious selection of Best of British Hampers.

from £7