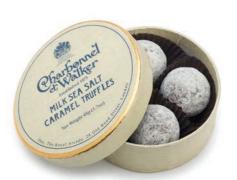

### MINITRUFFLE BOXES

Our range of iconic round mini truffle boxes are available in a wide range of delectable flavours. From Milk Sea Salt Caramel (48g) to Pink, Milk and Dark Marc de Champagne (44g) and Pink Himalayan Sea Salted Caramel. Each gift box contains four truffles.

from £8 per box