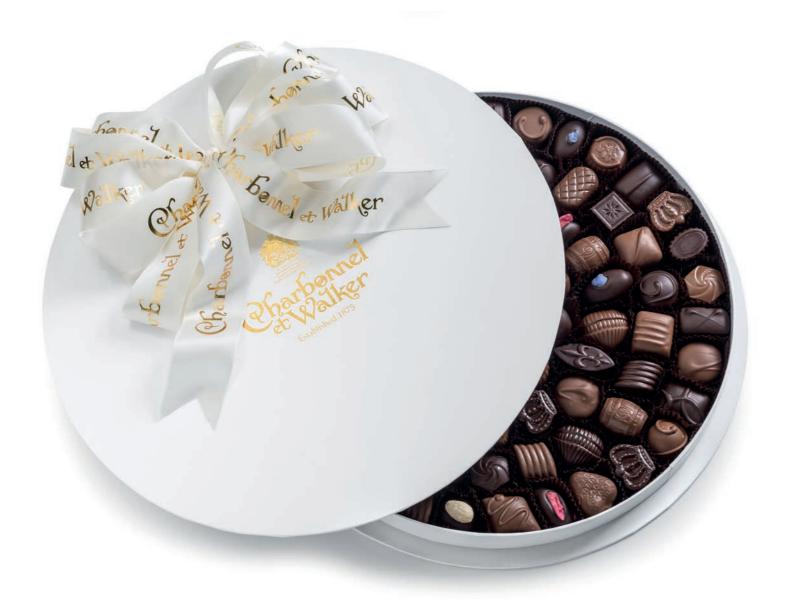

### BOÎTE BLANCHE

The Boîte Blanche was first introduced in 1909. It remains one of our most luxurious chocolate boxes.

These can be filled to your bespoke selection from our finest chocolates and truffles. The Boîte Blanche remains the perfect choice for a superlative gift.

Available in 500g, 1,000g and 2,000g.

from £70