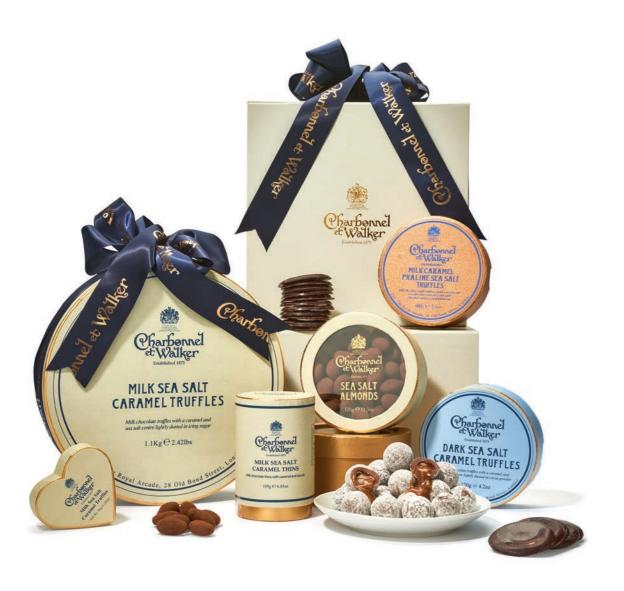

#### HAMPERS - SIGNATURE AND BESPOKE

## A chocolate filled hamper is a thoughtful expression of your care and attention.

We have a range of delectable hampers available which can be filled to your bespoke selection. Allow us to guide you through our collections to make the perfect choice.

Each hamper is beautifully finished with satin ribbons making it a delightful presentation piece and a thoughtful gift.

Please contact us for further details on custom-filled hampers.

All hampers are priced according to your specific requirements.

from £70

Thank You Hamper £100

Best of British Hamper £170

Pink Champagne Celebration Hamper £170

Sea Salt Hamper £185