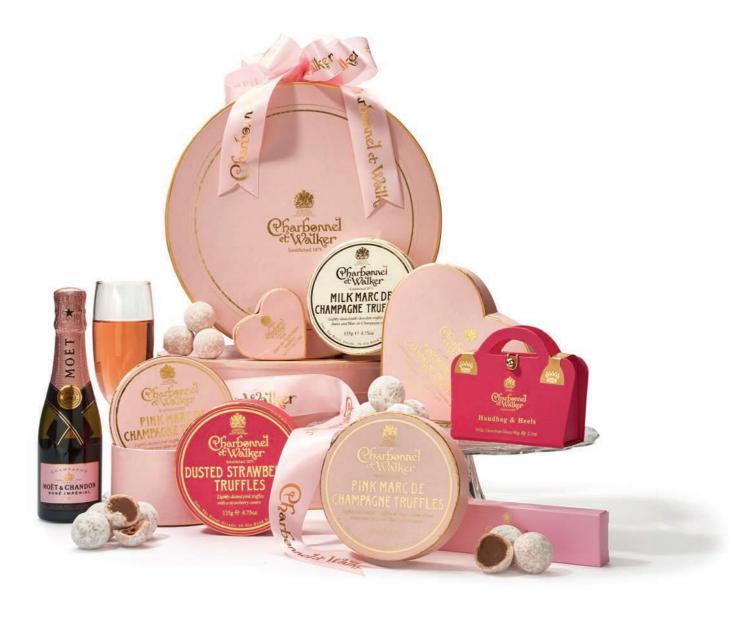

#### HAMPERS - SIGNATURE AND BESPOKE

## A chocolate filled hamper is a thoughtful expression of your care and attention.

We have a range of delectable hampers available which can be filled to your bespoke selection. Allow us to guide you through our collections to make the perfect choice.

Each hamper is beautifully finished with satin ribbons making it a delightful presentation piece and a thoughtful gift.

Please contact us for further details on custom-filled hampers.

All hampers are priced according to your specific requirements.

from £70

Thank You Hamper £100

Best of British Hamper £170

Pink Champagne Celebration Hamper £170

Sea Salt Hamper £185

#### CHAMPAGNE GIFT SETS

Champagne truffle gift sets include our iconic Pink Marc de Champagne Truffles, Dark Chocolate Marc de Champagne Truffles and Milk Chocolate Marc de Champagne Truffles.

from £40