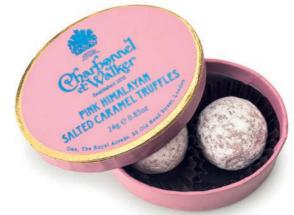

### MINITRUFFLE BOXES

Our range of iconic round mini truffle boxes are available in a wide range of delectable flavours. From Milk Sea Salt Caramel (48g) to Pink, Milk and Dark Marc de Champagne (44g) and Pink Himalayan Sea Salted Caramel. Each gift box contains four truffles.